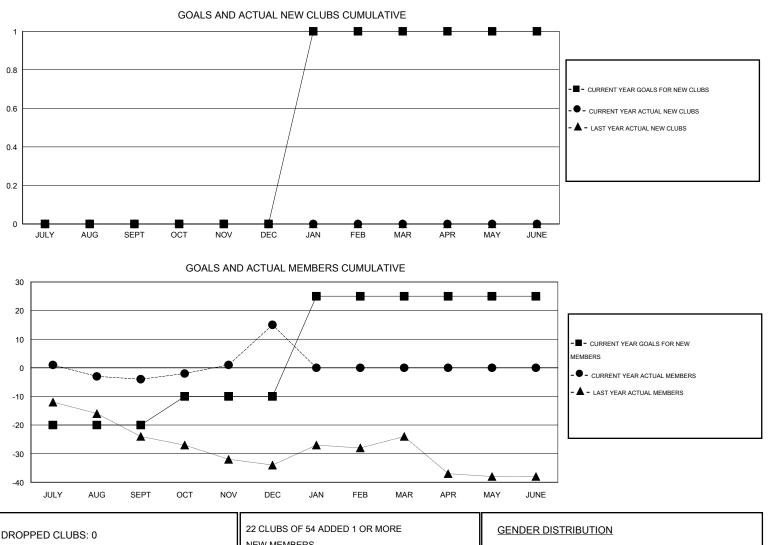

## LOCATION ONTARIO

 $\mathsf{GMT} \mathsf{\, CA} \ 2$ Clubs Members RESULTS FOR 2014-2015 RESULTS FOR 2014-2015 NEW CLUB NEW CLUBS DROPPED NET NEW MEMBER CHARTER AND DROPPED NET QUARTER QUARTER GOAL CLUBS GAIN/LOSS GOAL NEW MEMBERS MEMBERS GAIN/LOSS ADDED 0 0 0 0 -20 10 14 -4 JULY/AUG/SEPT JULY/AUG/SEPT 0 0 0 0 10 42 23 19 OCT/NOV/DEC OCT/NOV/DEC 0 0 0 35 0 0 0 1 JAN/FEB/MAR JAN/FEB/MAR 0 0 0 0 0 0 0 0 APR/MAY/JUNE APR/MAY/JUNE

| DROPPED CLUBS: 0 |    | 22 CLUBS OF 54 ADDED 1 OR MORE<br>NEW MEMBERS | GENDER DISTRIBUTION   |              |     |
|------------------|----|-----------------------------------------------|-----------------------|--------------|-----|
|                  |    |                                               | MALE                  | 801 (62.97%) |     |
|                  |    |                                               | FEMALE                | 471 (37.03%) |     |
| DROPPED MEMBERS  |    |                                               |                       |              |     |
| DECEASED         | 6  | CLICK HERE FOR HEALTH<br>ASSESSMENT DATA      |                       |              | 040 |
| CLUB CANCELLED   | 0  |                                               | FAMILY UNIT MEMBERS   |              | 219 |
| OTHER            | 31 |                                               | HEAD OF HOUSEHOLD     |              | 109 |
| TOTAL            | 37 |                                               | NON-HEAD OF HOUSEHOLD |              | 110 |
|                  |    |                                               |                       |              |     |